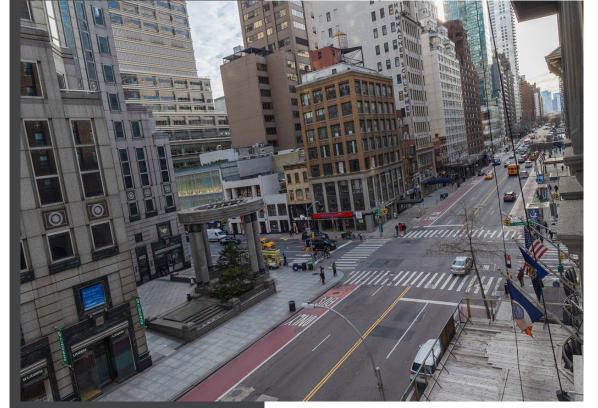

## OFFICE SPACE FOR LEASE

This office space is located in the prime area on East 57th Street between Park and Lexington Avenues. This highly sought after location is near Bloomingdales, Fitzpatrick Hotel, Phillps Auction House, Heritage Auction House, Bonhams Auction House, Bucherer Time Machine, Breitling, and many other luxury brands. Fifty Seventh Street has been nicknamed Billionaires Row. There are various food outlets including five-star dining.

The office is perfectly situated in the middle of various transportation choices; 4,5,6, F, M, and Q vtrains, and the buses that travel on Lexington Ave and East 57th Street are all within walking distance. This provides many options for your employees and clients.