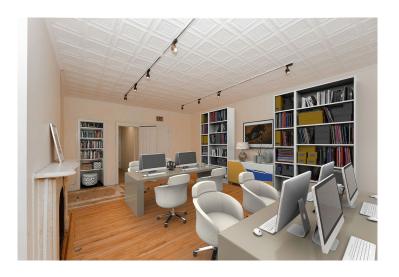

The office space is located in a walk-up office building. You will have to walk up four stories to reach this bright office space. The oversized windows allow for abundance of natural light and stunning views of the skyline. The space has wood floors, a stunning mantelpiece over the fireplace, and two rows of spotlights to highlight your displayed products on the walls. There is a shared bathroom in the common area for both tenants on this floor.

Each office floor is shared by only two tenants. The neighboring tenants within the building are: Pilates, construction management, insurance agency, women owned construction services and project management.