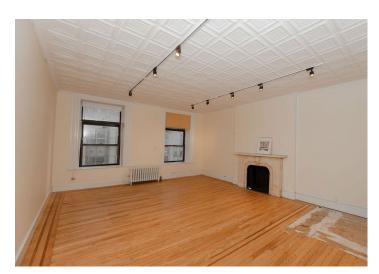

The office space is located in a walk-up office building. You will have to walk up four stories to reach this bright office space. The oversized windows allow for abundance of natural light and stunning views of the skyline. The space has wood floors, a stunning mantelpiece over the fireplace, and two rows of spotlights to highlight your displayed products on the walls. There is a shared bathroom in the common area for both tenants on this floor.