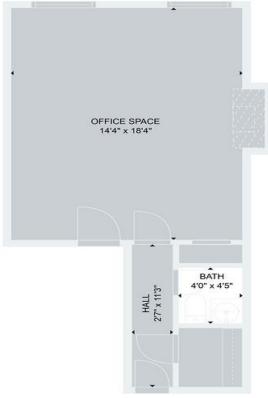

The office space is located in a walk-up office building. You will have to walk up four stories to reach this bright office space. The oversized windows allow for abundance of natural light and stunning views of the skyline. The space has wood floors, a stunning mantelpiece over the fireplace, and two rows of spotlights to highlight your displayed products on the walls. There is a shared bathroom in the common area for both tenants on this floor.