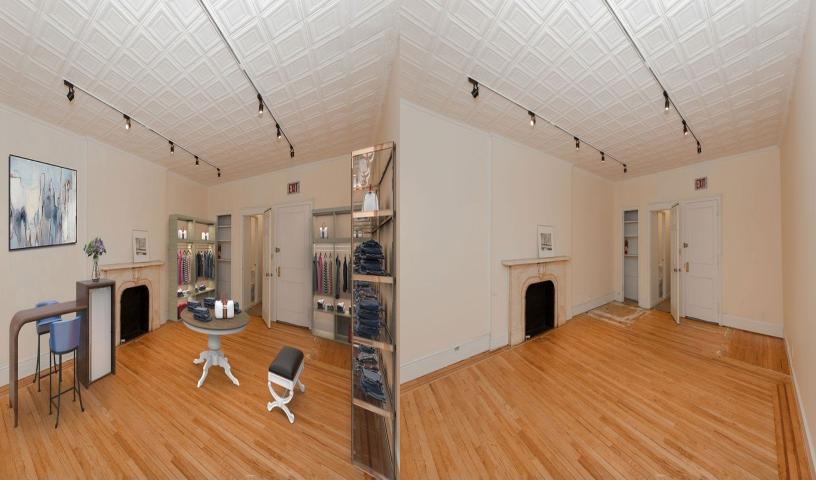

The office space is located in a walk-up office building. You will have to walk up four stories to reach this bright office space. The oversized windows allow for abundance of natural light and stunning views of the skyline. The space has wood floors, a stunning mantelpiece over the fireplace, and two rows of spotlights to highlight your displayed products on the walls. There is a shared bathroom in the common area for both tenants on this floor.